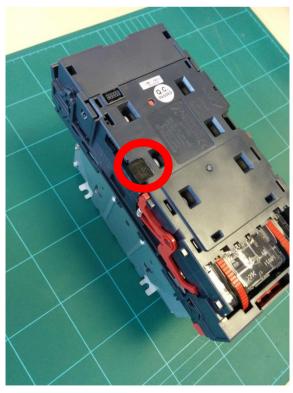

## YOU WILL REQUIRE A FLAT HEAD SCREWDRIVER / SLOTTED SCREWDRIVER. \*PICTURED BELOW\*

PM2071 Security plug installed in a NV9USB.

Please follow the instructions below to remove the Security Plug.

1 Push in between the grey and black plastic try to aim for the centre of the plug like in the picture below. Please be aware it may require a little force to make the screwdriver to slip between the Plug and NV9USB.