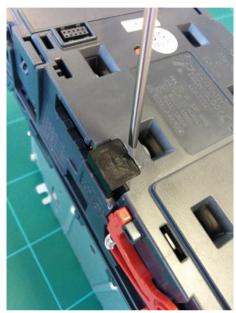

1 LEAVER THE SCREWDRIVER OVER UNTIL THE PLUG HAS LIFTED. IT WILL POP OUT OF PLACE.