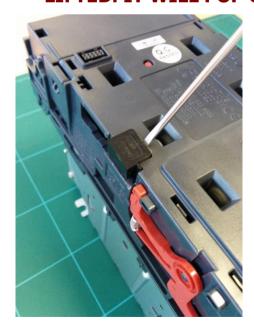

## **PM02071 Security Plug Removal**

IN THIS GUIDE YOU WILL BE SHOWN HOW TO REMOVE THE PM02071 TO ALLOW THE USE OF VERTICAL POSITION BEZELS.

## YOU WILL REQUIRE A FLAT HEAD SCREWDRIVER / SLOTTED SCREWDRIVER. \*PICTURED BELOW\*



PM2071 Security plug installed in a NV9USB.



Please follow the instructions below to remove the Security Plug.

1 Push in between the grey and black plastic try to aim for the centre of the plug like in the picture below. Please be aware it may require a little force to make the screwdriver to slip between the Plug and NV9USB.



1 LEAVER THE SCREWDRIVER OVER UNTIL THE PLUG HAS LIFTED. IT WILL POP OUT OF PLACE.





## **3** ONCE IT HAS LIFTED IT CAN BE REMOVED BY HAND.