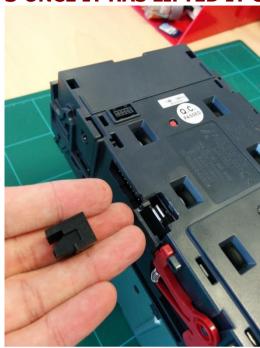

## **PM02071 Security Plug Removal**

IN THIS GUIDE YOU WILL BE SHOWN HOW TO REMOVE THE PM02071 TO ALLOW THE USE OF VERTICAL POSITION BEZELS.

## YOU WILL REQUIRE A FLAT HEAD SCREWDRIVER / SLOTTED SCREWDRIVER. \*PICTURED BELOW\*



PM2071 Security plug installed in a NV9USB.



Please follow the instructions below to remove the Security Plug.

1 Push in between the grey and black plastic try to aim for the centre of the plug like in the picture below. Please be aware it may require a little force to make the screwdriver to slip between the Plug and NV9USB.



1 LEAVER THE SCREWDRIVER OVER UNTIL THE PLUG HAS LIFTED. IT WILL POP OUT OF PLACE.





## **3** ONCE IT HAS LIFTED IT CAN BE REMOVED BY HAND.